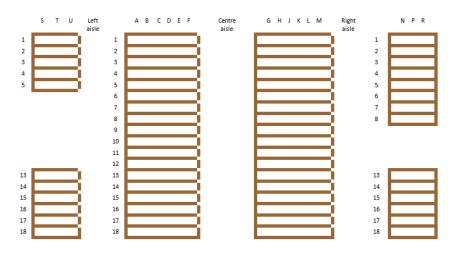

## Create a lasting memorial to a loved one by purchasing a bench plaque.

Made from brass and engraved with your choice of message, they make an affordable way to remember a deceased relative or friend. A plan of each church is given over. Simply choose your desired seat and inscription.

Please return slip and payment to the Parish Office. Please make cheques payable to 'Our Lady of Ransom'

Our Lady of Ransom - Church Plan.

If your requested location is taken, your plaque will be sited at the nearest available free seat.